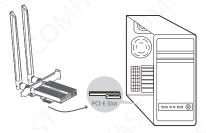

### 1 Hardware Installation

 Turn off the desktop PC and disconnect the power.
Open the main chassis, select an empty PCI-E slot on the motherboard, and remove the corresponding slot on the rear panel of the PC.

3. Insert the PCI-E NIC into the selected PCI-E slot and verify that all NIC pins are in contact with the slot; then secure the NIC to thechassis with screws; finally close the chassis

4. Plug in the PC again and turn on the PC.