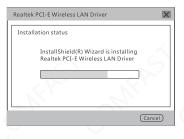

## 2 Driver Installation

1.Put the CD driver into the computer drive.

2.Double-click the drive letter, open the corresponding driver folder, double-click "Setup.exe" to run the installer, you can complete the installation. (Note: If the installation file is a compressed package, you need to extract it to install it)