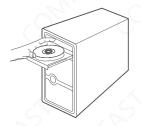

## 2 Driver Installation

1.Put the CD driver into the computer drive.

2.Double-click the drive letter, open the corresponding driver folder, double-click "Setup.exe" to run the installer, you can complete the installation. (Note: If the installation file is a compressed package, you need to extract it to install it)